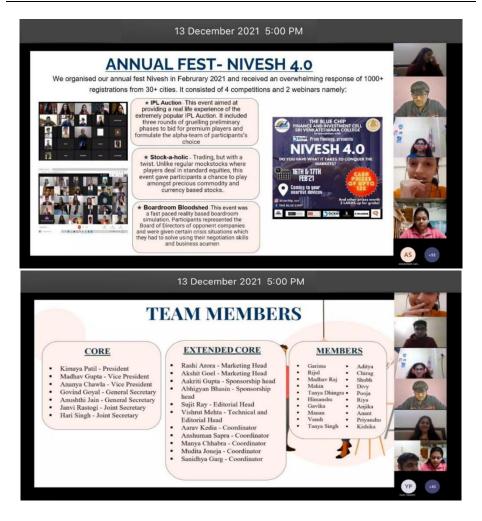

#### **ACTIVITY REPORT**

Students were invited to attend a presentation prepared by the members of the society on Microsoft Teams. Information included details about previous activities, fests, the management of the society, and future plans. Students became aware about the functioning, departments and activities of the society. They were also invited and incentivized to apply for becoming a member of the society. The session concluded with a Q&A session held to clarify any doubts held by the attendees.

#### SCREENSHOTS OF THE PRESENTATION DURING THE ORIENTATION PROGRAM