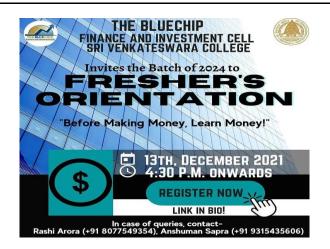

|
| Criterion IV  | Learning Resources and       |           |                               |
|               | Infrastructure               |           |                               |

#### **ACTIVITY REPORT**

Students were invited to attend a presentation prepared by the members of the society on Microsoft Teams. Information included details about previous activities, fests, the management of the society, and future plans. Students became aware about the functioning, departments and activities of the society. They were also invited and incentivized to apply for becoming a member of the society. The session concluded with a Q&A session held to clarify any doubts held by the attendees.

#### SCREENSHOTS OF THE PRESENTATION DURING THE ORIENTATION PROGRAM



### **POSTER**



#### **PERMISSION LETTER**



Annexure I

# SRI VENKATESWARA COLLEGE (University of Delhi)

### PERMISSION FOR ORGANIZATION OF EVENTS

#### EVENT DETAILS

- Name of the Department/Society/Association: The Bluechip- Finance and 1.
- Name of the TIC/Convenor ( if any) : Dr Mamta Arora (Convener)
- Nature of Event: Online Participants: 100-120 3.
- 5. Event Type: Orientation
- Society or Diamond Jubilee: N/A 6.
- Collaborating Agency /Organization: N/A
- Proposed Title of the Event: Freshers' Orientation 8.
- Tentative List of Speakers: N/A
- Duration & Date: 13th December, 2021 (4:30pm onwards) 10.
- 11. Financial Assistance (if any): N/A
- Proposed Budget (with details): N/A

Mamta Arora Dr. Mamta Arora Convenor

Prof. C. Sheela Reddy 3111 22

| Sr | Full Name     | Name of the institutio